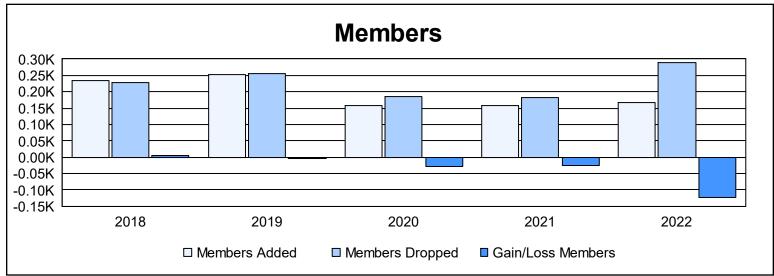

District N 2

As of June 2022 Cumulative

| Year      | New<br>Clubs | Dropped<br>Clubs | Gain/<br>Loss<br>Clubs | New<br>Members | Charter<br>Members | Reinstate<br>Members | Transfer<br>Members | Total<br>Member<br>Added | Total<br>Members<br>Dropped | Gain/<br>Loss<br>Members |
|-----------|--------------|------------------|------------------------|----------------|--------------------|----------------------|---------------------|--------------------------|-----------------------------|--------------------------|
| 2017-2018 | 0            | 0                | 0                      | 199            | 0                  | 9                    | 25                  | 233                      | 227                         | 6                        |
| 2018-2019 | 1            | 0                | 1                      | 200            | 27                 | 11                   | 16                  | 254                      | 257                         | -3                       |
| 2019-2020 | 0            | 0                | 0                      | 149            | 0                  | 3                    | 7                   | 159                      | 186                         | -27                      |
| 2020-2021 | 0            | 1                | -1                     | 144            | 1                  | 4                    | 8                   | 157                      | 183                         | -26                      |
| 2021-2022 | 1            | 1                | 0                      | 114            | 24                 | 11                   | 17                  | 166                      | 288                         | -122                     |
| Average   | 0            | 0                | 0                      | 161            | 10                 | 8                    | 15                  | 194                      | 228                         | -34                      |